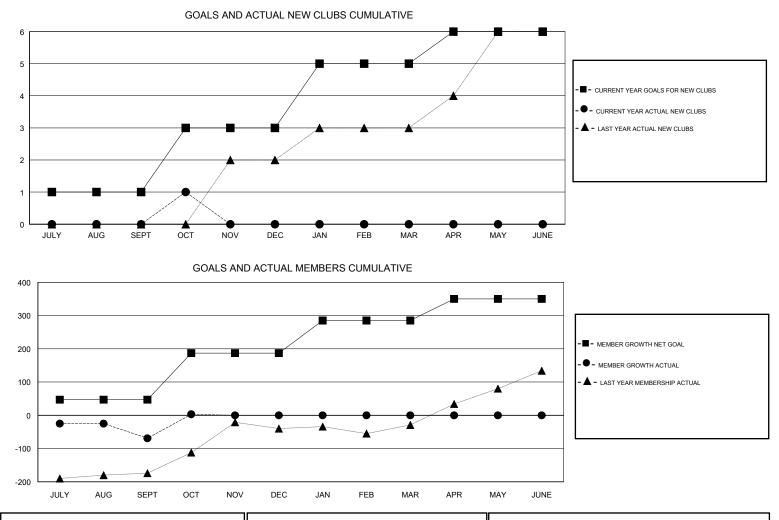

## GMT CA

| Clubs                 |               |           |               | Members               |                           |                         |                                                    |  |
|-----------------------|---------------|-----------|---------------|-----------------------|---------------------------|-------------------------|----------------------------------------------------|--|
| RESULTS FOR 2018-2019 |               |           |               | RESULTS FOR 2018-2019 |                           |                         |                                                    |  |
| QUARTER               | NEW CLUB GOAL | NEW CLUBS | DROPPED CLUBS | QUARTER               | MEMBER GROWTH NET<br>GOAL | MEMBER GROWTH<br>ACTUAL | DROPPED<br>MEMBERS ACTUAL<br>(including transfers) |  |
| JULY/AUG/SEPT         | 1             | 0         | 1             | JULY/AUG/SEPT         | 47                        | 12                      | 80                                                 |  |
| OCT/NOV/DEC           | 2             | 1         | 0             | OCT/NOV/DEC           | 140                       | 80                      | 6                                                  |  |
| JAN/FEB/MAR           | 2             | 0         | 0             | JAN/FEB/MAR           | 98                        | 0                       | 0                                                  |  |
| APR/MAY/JUNE          | 1             | 0         | 0             | APR/MAY/JUNE          | 65                        | 0                       | 0                                                  |  |